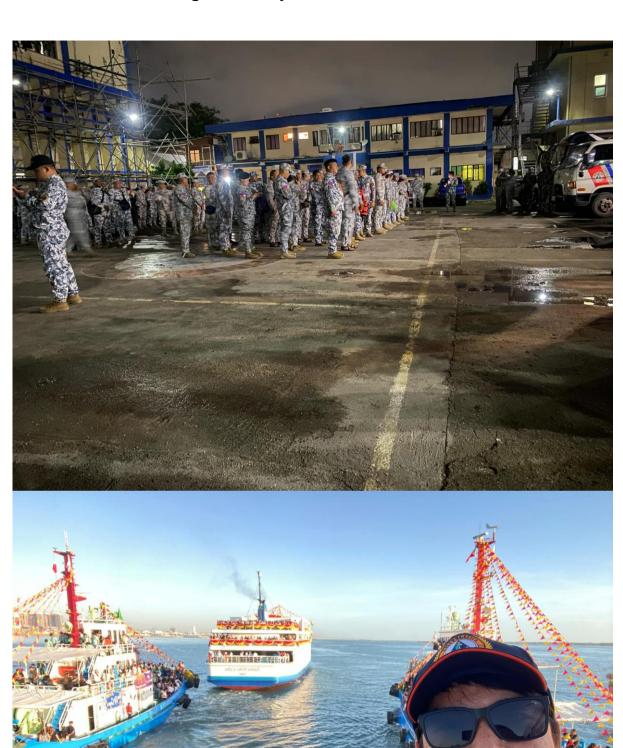

#### IV. **CHRONOLOGICAL EVENTS:**

Briefing situated at PCG Headquarter, Tinago at 0100H on January 18, 2025 with the members of the 202<sup>nd</sup> Auxiliary Squadron and all other Auxiliary Squadron of CGADCV.

Each of the members of the squadron were then dispatched to the corresponding piers on to the boats while others were land based. Only those with issued IDs were allowed entry for this event.

Responders and communicators did their roles as instructed in the corresponding areas of responsibilities and the event ended by 07300 with docking of MT Sugbo at Pier 1. Following was a short debriefing at CGADCV by AUX COMMO BETHLEHEM V HOLAYSAN JR PCGA.

## B. Pictures taken during the activity