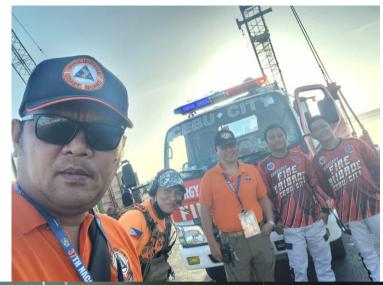

Each of the members of the squadron were then dispatched to the corresponding piers on to the boats while others were land based. Only those with issued IDs were allowed entry for this event.

Responders and communicators did their roles as instructed in the corresponding areas of responsibilities and the event ended by 07300 with docking of MT Sugbo at Pier 1. Following was a short debriefing at CGADCV by AUX COMMO BETHLEHEM V HOLAYSAN JR PCGA.

## B. Pictures taken during the activity