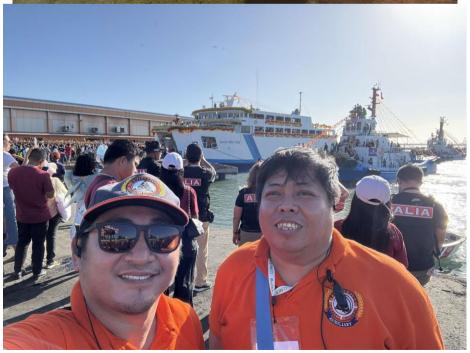

Each of the members of the squadron were then dispatched to the corresponding piers on to the boats while others were land based. Only those with issued IDs were allowed entry for this event.

Responders and communicators did their roles as instructed in the corresponding areas of responsibilities and the event ended by 07300 with docking of MT Sugbo at Pier 1. Following was a short debriefing at CGADCV by AUX COMMO BETHLEHEM V HOLAYSAN JR PCGA.

## B. Pictures taken during the activity