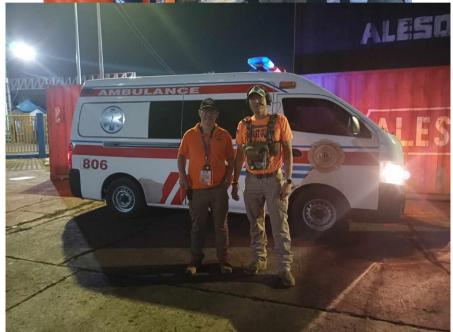

Each of the members of the squadron were then dispatched to the corresponding piers on to the boats while others were land based. Only those with issued IDs were allowed entry for this event.

Responders and communicators did their roles as instructed in the corresponding areas of responsibilities and the event ended by 07300 with docking of MT Sugbo at Pier 1. Following was a short debriefing at CGADCV by AUX COMMO BETHLEHEM V HOLAYSAN JR PCGA.

## B. Pictures taken during the activity