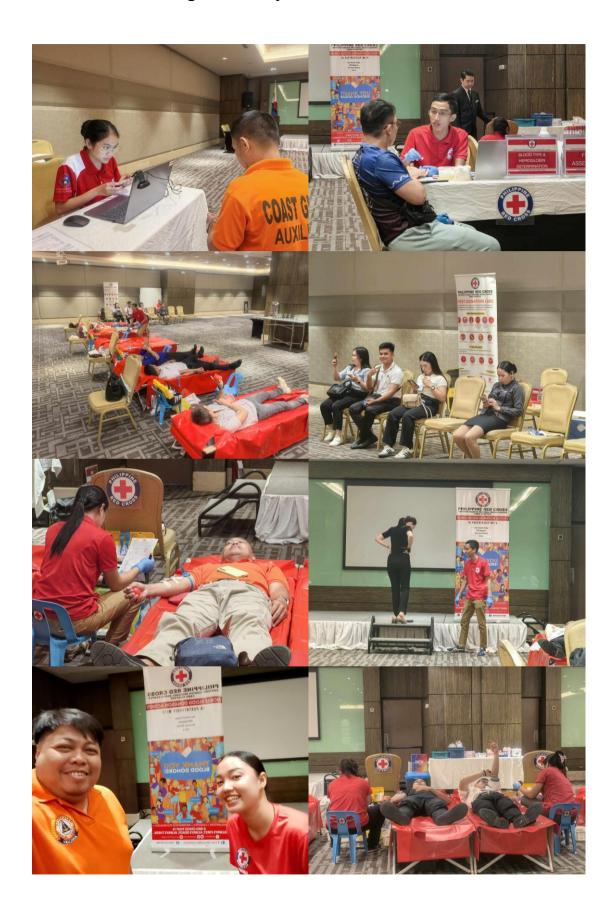

#### **CHRONOLOGICAL EVENTS:**

On March 20, 2025 at 0800H, the members of 202<sup>nd</sup> Auxiliary Squadron arrived in Bai Hotel together with other associations involved and prepared for the site for the activity. Welcome remarks and word of thanks was presented by Mr. Alfred Reyes, VP for Operations of Bai Hotel. Followed by photo ops from respective associations such as Philippine Red Cross, HRRACI, Bai Hotel, and PCGA 202<sup>nd</sup> Squadron participants. Started off with registration, screening and a streamlined process up to the collection of blood. Lunch and snacks were provided for all participants and volunteers. At the end of the event, the summary was 25 successful collection of blood bags out of the 30 donors.

## B. Pictures taken during the activity