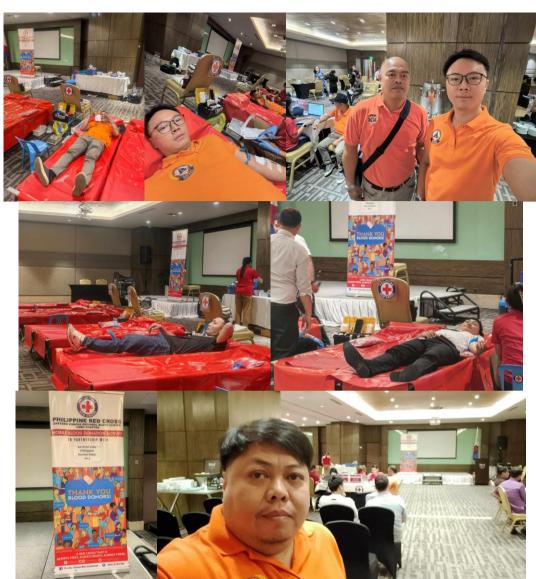

#### **CHRONOLOGICAL EVENTS:**

On March 20, 2025 at 0800H, the members of 202<sup>nd</sup> Auxiliary Squadron arrived in Bai Hotel together with other associations involved and prepared for the site for the activity. Welcome remarks and word of thanks was presented by Mr. Alfred Reyes, VP for Operations of Bai Hotel. Followed by photo ops from respective associations such as Philippine Red Cross, HRRACI, Bai Hotel, and PCGA 202<sup>nd</sup> Squadron participants. Started off with registration, screening and a streamlined process up to the collection of blood. Lunch and snacks were provided for all participants and volunteers. At the end of the event, the summary was 25 successful collection of blood bags out of the 30 donors.

## B. Pictures taken during the activity