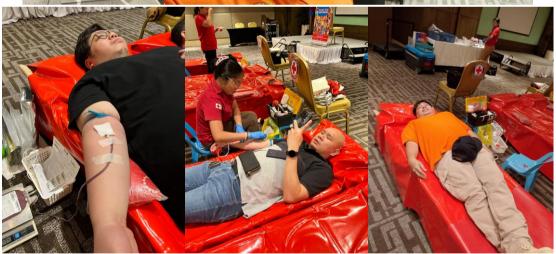

#### **CHRONOLOGICAL EVENTS:**

On March 20, 2025 at 0800H, the members of 202<sup>nd</sup> Auxiliary Squadron arrived in Bai Hotel together with other associations involved and prepared for the site for the activity. Welcome remarks and word of thanks was presented by Mr. Alfred Reyes, VP for Operations of Bai Hotel. Followed by photo ops from respective associations such as Philippine Red Cross, HRRACI, Bai Hotel, and PCGA 202<sup>nd</sup> Squadron participants. Started off with registration, screening and a streamlined process up to the collection of blood. Lunch and snacks were provided for all participants and volunteers. At the end of the event, the summary was 25 successful collection of blood bags out of the 30 donors.

## B. Pictures taken during the activity