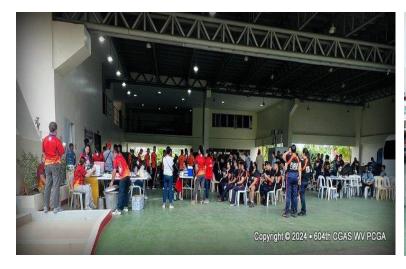

### VI. NARRATIVE OF THE REPORT:

In support of ongoing PCG COMREL initiatives, the 604<sup>th</sup> CGAS participated in a blood drive in conjunction with CGS Capiz, SAR Base Capiz, Philippine Red Cross - Capiz Chapter, BFP (Bureau of Fire Protection), PIA (Philippine Information Agency), and AFP (Armed Forces of the Philippines). This blood drive was conducted by PDRRMO Capiz in Brgy Lanot, Roxas City, Capiz.

Red Cross reported that the event netted 45 units of whole blood (approx. 20,000 mL) out of 120 volunteers (only 45 were eligible out of the 120). (A unit of whole blood is also known as a bag and contains 450-500ml, weighing about one pound.)