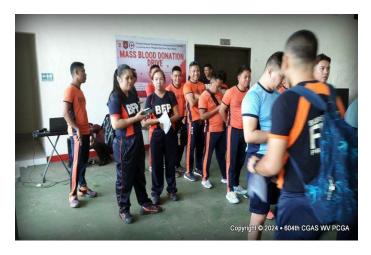

### VI. NARRATIVE OF THE REPORT:

In support of ongoing PCG COMREL initiatives, the 604<sup>th</sup> CGAS participated in a blood drive in conjunction with CGS Capiz, SAR Base Capiz, Philippine Red Cross - Capiz Chapter, BFP (Bureau of Fire Protection), PIA (Philippine Information Agency), and AFP (Armed Forces of the Philippines). This blood drive was conducted by PDRRMO Capiz in Brgy Lanot, Roxas City, Capiz.

Red Cross reported that the event netted 45 units of whole blood (approx. 20,000 mL) out of 120 volunteers (only 45 were eligible out of the 120). (A unit of whole blood is also known as a bag and contains 450-500ml, weighing about one pound.)