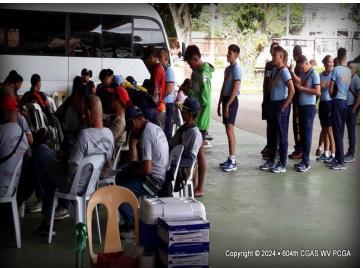

Red Cross reported that the event netted 45 units of whole blood (approx. 20,000 mL) out of 120 volunteers (only 45 were eligible out of the 120). (A unit of whole blood is also known as a bag and contains 450-500ml, weighing about one pound.)

Of the 75 volunteers who were found ineligible to donate, many availed themselves of the opportunity to receive free flu vaccines, administered by the PDRRMO nurse.

Prepared by:

AUX CAPT ELISEO B TUAZON PCGA
Director Auxiliary Squadron, 604th CGASWV