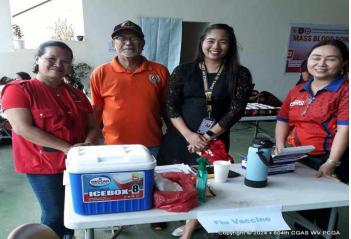

Of the 75 volunteers who were found ineligible to donate, many availed themselves of the opportunity to receive free flu vaccines, administered by the PDRRMO nurse.

Prepared by:

AUX CAPT ELISEO B TUAZON PCGA
Director Auxiliary Squadron, 604th CGASWV