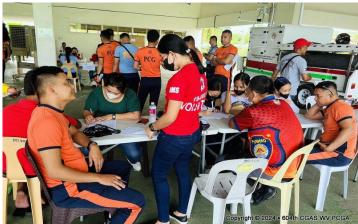

Red Cross reported that the event netted 45 units of whole blood (approx. 20,000 mL) out of 120 volunteers (only 45 were eligible out of the 120). (A unit of whole blood is also known as a bag and contains 450-500ml, weighing about one pound.)

Of the 75 volunteers who were found ineligible to donate, many availed themselves of the opportunity to receive free flu vaccines, administered by the PDRRMO nurse.

Prepared by:

AUX CAPT ELISEO B TUAZON PCGA
Director Auxiliary Squadron, 604th CGASWV