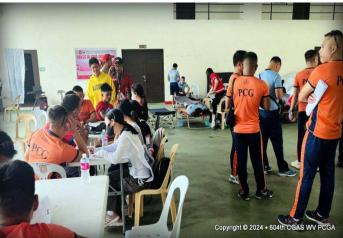

### VI. NARRATIVE OF THE REPORT:

In support of ongoing PCG COMREL initiatives, the 604<sup>th</sup> CGAS participated in a blood drive in conjunction with CGS Capiz, SAR Base Capiz, Philippine Red Cross - Capiz Chapter, BFP (Bureau of Fire Protection), PIA (Philippine Information Agency), and AFP (Armed Forces of the Philippines). This blood drive was conducted by PDRRMO Capiz in Brgy Lanot, Roxas City, Capiz.

Red Cross reported that the event netted 45 units of whole blood (approx. 20,000 mL) out of 120 volunteers (only 45 were eligible out of the 120). (A unit of whole blood is also known as a bag and contains 450-500ml, weighing about one pound.)