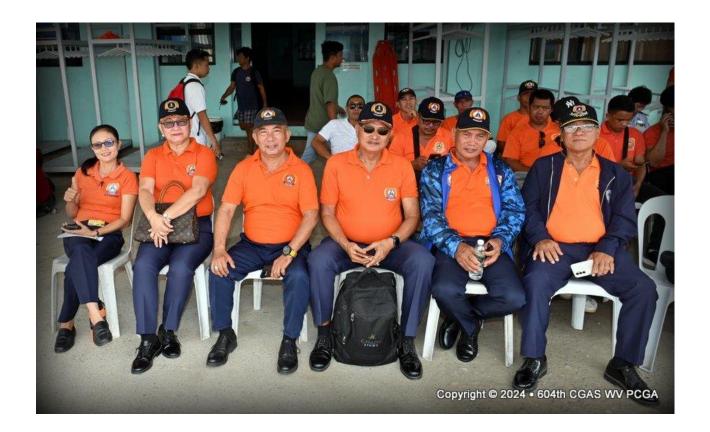

604<sup>th</sup> CGAS selected 12 delegates for attendance at this 1<sup>st</sup> District Conference. Three galleries of photos posted for this event may be viewed on the 604<sup>th</sup> CGAS Facebook page at https://www.facebook.com/PCGAWV604/posts/370750348921174

Delegates from 601.3 CGADiv

Delegates from 604th CGAS

AUX VADM JORGE G LIM PCGA PCGA National Director

Delegates from 604th CGAS

Delegates from 604th CGAS

AUX CAPT ELISEO B TUAZON PCGA accepts the Certificate of Recognition for 604th CGAS