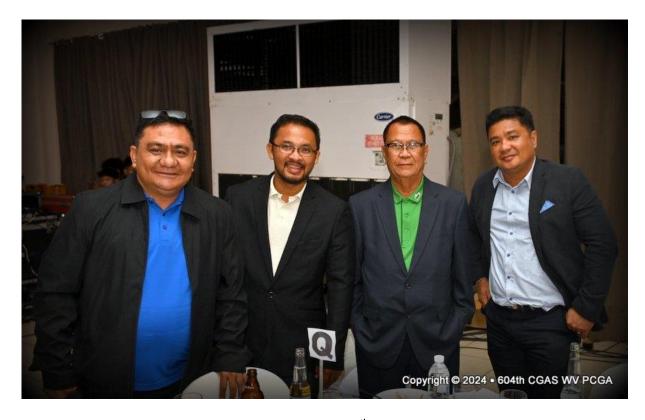

Part 3 (Evening) was a fellowship night in the form of a masquerade ball held at the Acacia Convention Center. Entertainment was provided by the Masskara Dancers and Side Band Project. Various awards and certificates were presented as well as a sit-down dinner.