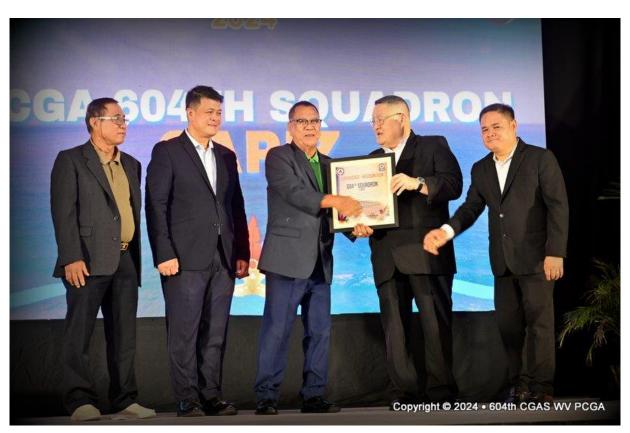

Delegates from 601.3 CGADiv

Delegates from 604th CGAS

AUX VADM JORGE G LIM PCGA PCGA National Director

Delegates from 604th CGAS

Delegates from 604th CGAS

AUX CAPT ELISEO B TUAZON PCGA accepts the Certificate of Recognition for 604th CGAS