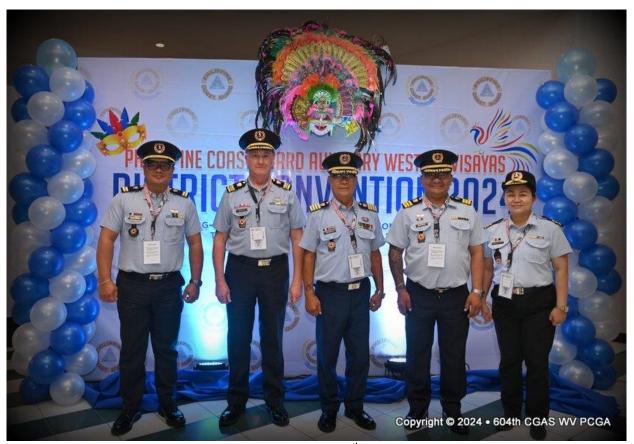

604<sup>th</sup> CGAS selected 12 delegates for attendance at this 1<sup>st</sup> District Conference. Three galleries of photos posted for this event may be viewed on the 604<sup>th</sup> CGAS Facebook page at https://www.facebook.com/PCGAWV604/posts/370750348921174

Delegates from 601.3 CGADiv

Delegates from 604th CGAS

AUX VADM JORGE G LIM PCGA PCGA National Director

Delegates from 604th CGAS

Delegates from 604th CGAS

AUX CAPT ELISEO B TUAZON PCGA accepts the Certificate of Recognition for 604th CGAS