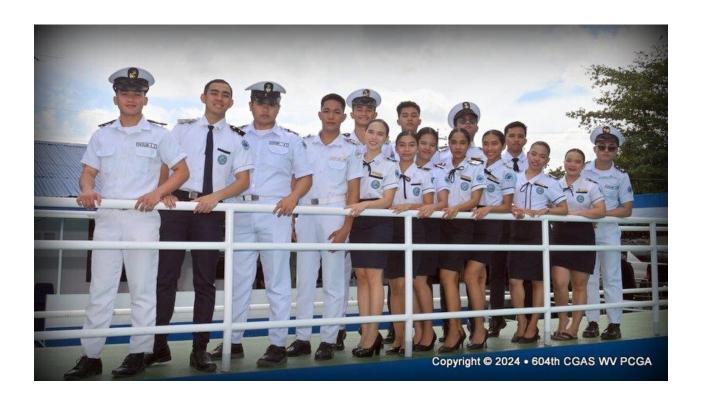

604<sup>th</sup> CGAS selected 12 delegates for attendance at this 1<sup>st</sup> District Conference. Three galleries of photos posted for this event may be viewed on the 604<sup>th</sup> CGAS Facebook page at https://www.facebook.com/PCGAWV604/posts/370750348921174

Delegates from 601.3 CGADiv

Delegates from 604th CGAS

AUX VADM JORGE G LIM PCGA PCGA National Director

Delegates from 604th CGAS

Delegates from 604th CGAS

AUX CAPT ELISEO B TUAZON PCGA accepts the Certificate of Recognition for 604th CGAS