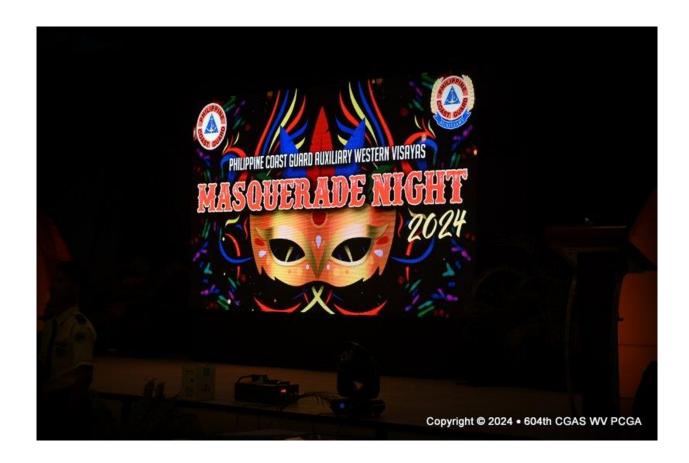

Part 3 (Evening) was a fellowship night in the form of a masquerade ball held at the Acacia Convention Center. Entertainment was provided by the Masskara Dancers and Side Band Project. Various awards and certificates were presented as well as a sit-down dinner.

| ART III<br>ENUE:<br>TIME | FELLOWSHIP NIGHT<br>ACACIA HOTEL BACOLOD                                  |                                                                                     |
|--------------------------|---------------------------------------------------------------------------|-------------------------------------------------------------------------------------|
| TIME                     | BREDCO, BACOLOD CITY                                                      |                                                                                     |
| STIME                    | ACTIVITY                                                                  | PERSON/s INVOLVED                                                                   |
| 1900H                    | Opening Salvo                                                             | Masskara Dancers                                                                    |
|                          | Entry of Dignitaries and Delegates                                        |                                                                                     |
|                          | Invocation                                                                |                                                                                     |
|                          | National Anthem                                                           |                                                                                     |
| 1930H                    | Welcome Remarks                                                           | CGA COMMO DANNYL N YAP<br>Director, 618th Auxiliary Squadron<br>Convention Chairman |
| 1940H                    | Dinner                                                                    |                                                                                     |
| 2020H                    | Message                                                                   | CG CAPT WENIEL A AZCUNA<br>District Commander, HCGDWV                               |
| 2035H                    | PCGA Toast                                                                |                                                                                     |
| 2040H                    | Message from the Guest of Honor                                           | AUX VADM JORGE G LIM PCGA<br>National Director, PCGA                                |
| 2100H                    | Fellowship                                                                |                                                                                     |
| 2200H                    | Closing Remarks                                                           | CGA COMMO LEMUEL LEDESMA District Auxiliary Director, CGADWA                        |
| Dress C                  | ode: Masquerade Themed<br>Coat for gentlemen<br>Cocktail Dress for ladies |                                                                                     |
|                          |                                                                           | /AD                                                                                 |
| BY                       | COMMAND OF CGA COMMO DANNYL N                                             |                                                                                     |