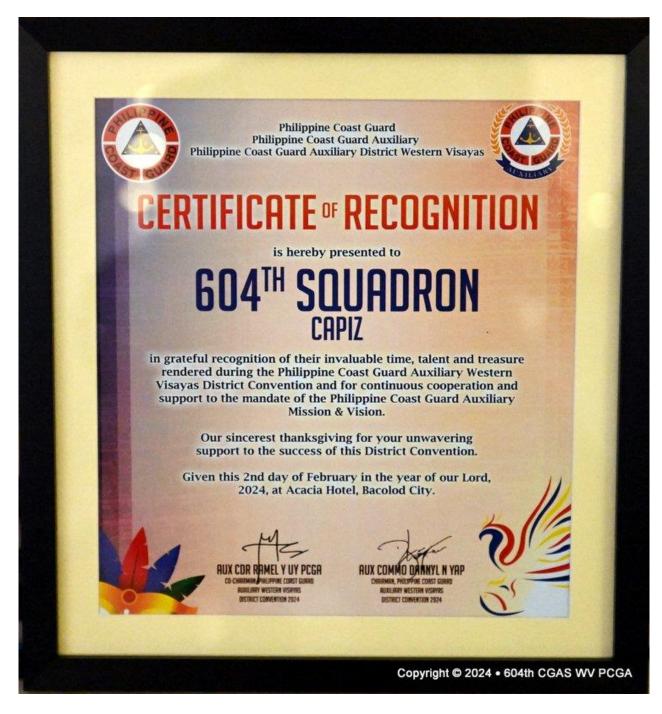

Certificate of Recognition awarded to 604th CGAS, Capiz

AUX CAPT ELISEO B TUAZON PCGA DAS, 604<sup>th</sup> CGAS