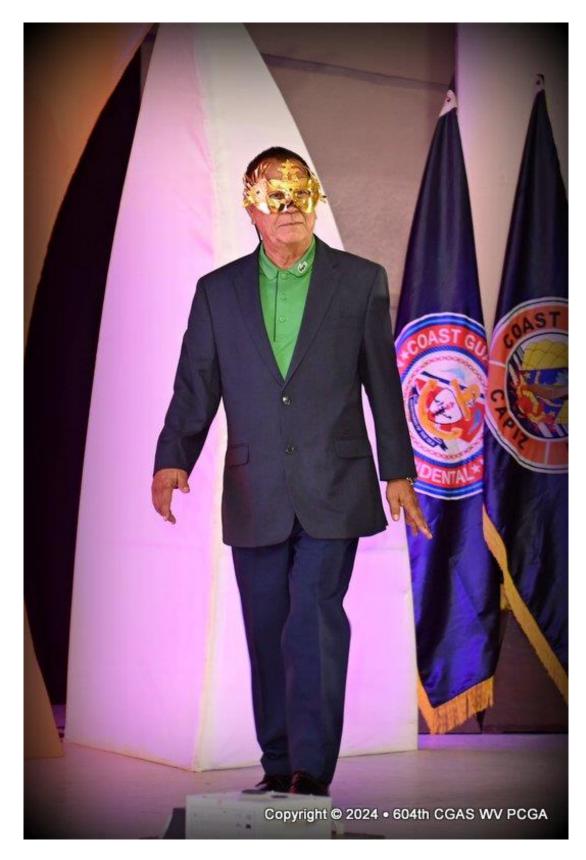

Part 3 (Evening) was a fellowship night in the form of a masquerade ball held at the Acacia Convention Center. Entertainment was provided by the Masskara Dancers and Side Band Project. Various awards and certificates were presented as well as a sit-down dinner.