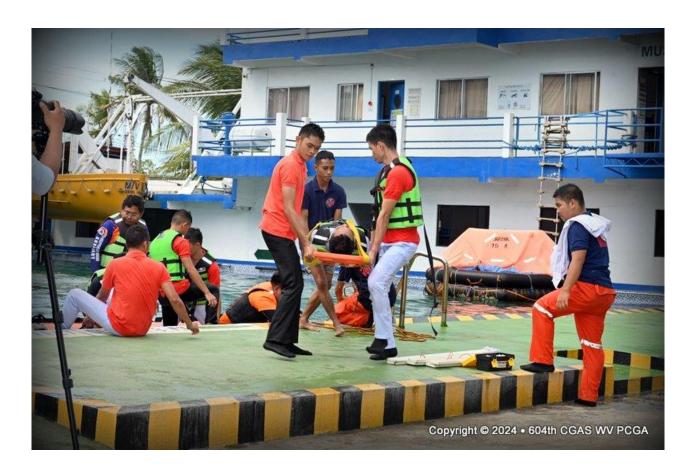

Part 1 (Morning) was a Rescue Demonstration held at VMA College Training Center in Brgy Pahanocoy, Bacolod City. Demonstrations included marching and group drills, firefighting, man overboard, abandon ship, water rescue, and first aid.