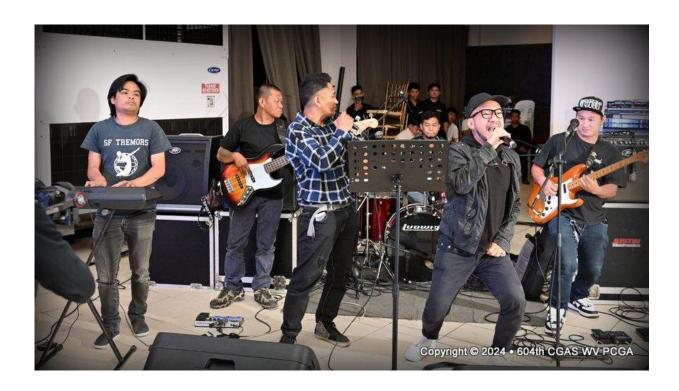

Part 3 (Evening) was a fellowship night in the form of a masquerade ball held at the Acacia Convention Center. Entertainment was provided by the Masskara Dancers and Side Band Project. Various awards and certificates were presented as well as a sit-down dinner.