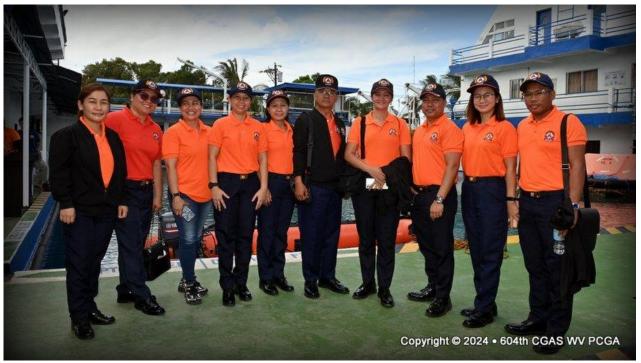

604<sup>th</sup> CGAS selected 12 delegates for attendance at this 1<sup>st</sup> District Conference. Three galleries of photos posted for this event may be viewed on the 604<sup>th</sup> CGAS Facebook page at https://www.facebook.com/PCGAWV604/posts/370750348921174

Delegates from 601.3 CGADiv

Delegates from 604th CGAS

AUX VADM JORGE G LIM PCGA PCGA National Director

Delegates from 604th CGAS

Delegates from 604th CGAS

AUX CAPT ELISEO B TUAZON PCGA accepts the Certificate of Recognition for 604th CGAS