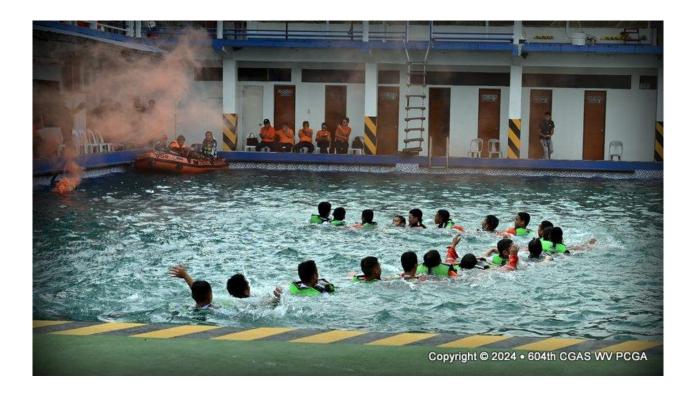

Part 1 (Morning) was a Rescue Demonstration held at VMA College Training Center in Brgy Pahanocoy, Bacolod City. Demonstrations included marching and group drills, firefighting, man overboard, abandon ship, water rescue, and first aid.