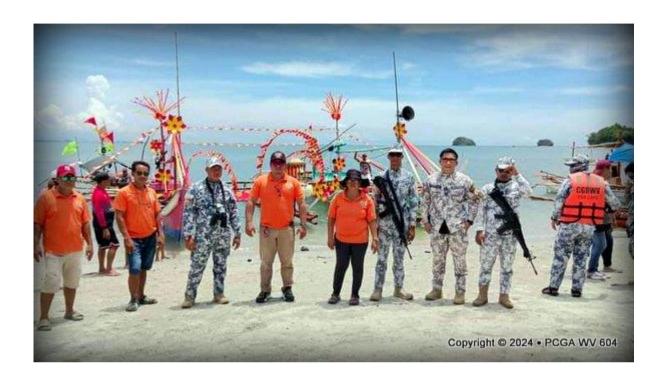

DATE : 31 MAY 2024

SUBJECT : AAR – Ivisan Fluvial Parade

I. MISSION: MARSAF – 604.2 CGADiv, CGSS Ivisan, CGSS Sapian, and Coast Guard Special Operations Unit Capiz rendered maritime safety and security assistance during the Pasalum Festival and associated fluvial parade near Brgy Basiao and Brgy Balaring in Ivisan, Capiz on May 31<sup>st</sup>, 2024.

### VI. NARRATIVE OF THE REPORT:

604.2 CGADiv, CGSS Ivisan, CGSS Sapian, and Coast Guard Special Operations Unit Capiz rendered maritime safety and security assistance during the Pasalum Festival and associated fluvial parade near Brgy Basiao and Brgy Balaring in Ivisan, Capiz on May 31<sup>st</sup>, 2024.

Special Operations Unit Capiz acted as standby rescuers together with MDRRMO Ivisan and BFP Ivisan in the Pasalum Festival 2024 Fluvial Parade conducted by LGU Ivisan in connection in the vicinity waters of Brgy Basiao and Brgy Balaring.