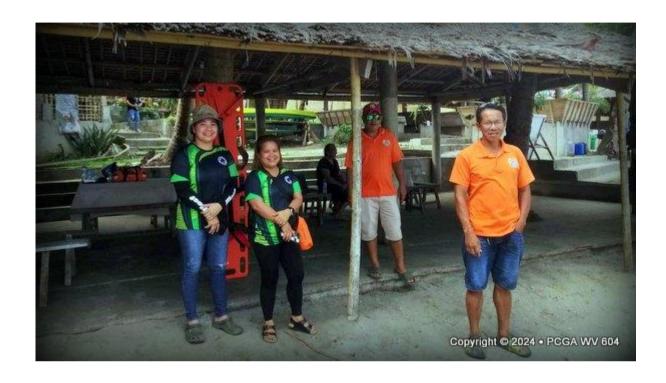

### V. PARTICIPATING AGENCY:

604.2 CGADiv, CGSS Ivisan, CGSS Sapian, Special Operations Unit Capiz, MDRRMO Ivisan, BFP Ivisan, and LGU personnel from Municipality Ivisan, Brgy Basiao, Brgy Balaring, and Palm Beach Resort.

Special Operations Unit Capiz acted as standby rescuers together with MDRRMO Ivisan and BFP Ivisan in the Pasalum Festival 2024 Fluvial Parade conducted by LGU Ivisan in connection in the vicinity waters of Brgy Basiao and Brgy Balaring.