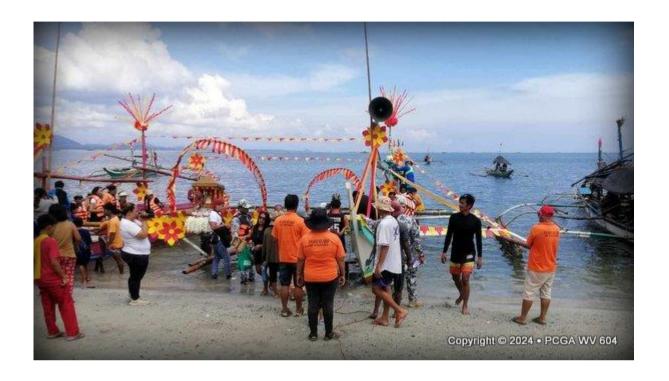

DATE : 31 MAY 2024

SUBJECT : AAR – Ivisan Fluvial Parade

I. MISSION: MARSAF – 604.2 CGADiv, CGSS Ivisan, CGSS Sapian, and Coast Guard Special Operations Unit Capiz rendered maritime safety and security assistance during the Pasalum Festival and associated fluvial parade near Brgy Basiao and Brgy Balaring in Ivisan, Capiz on May 31<sup>st</sup>, 2024.

### VI. NARRATIVE OF THE REPORT:

604.2 CGADiv, CGSS Ivisan, CGSS Sapian, and Coast Guard Special Operations Unit Capiz rendered maritime safety and security assistance during the Pasalum Festival and associated fluvial parade near Brgy Basiao and Brgy Balaring in Ivisan, Capiz on May 31<sup>st</sup>, 2024.

Special Operations Unit Capiz acted as standby rescuers together with MDRRMO Ivisan and BFP Ivisan in the Pasalum Festival 2024 Fluvial Parade conducted by LGU Ivisan in connection in the vicinity waters of Brgy Basiao and Brgy Balaring.