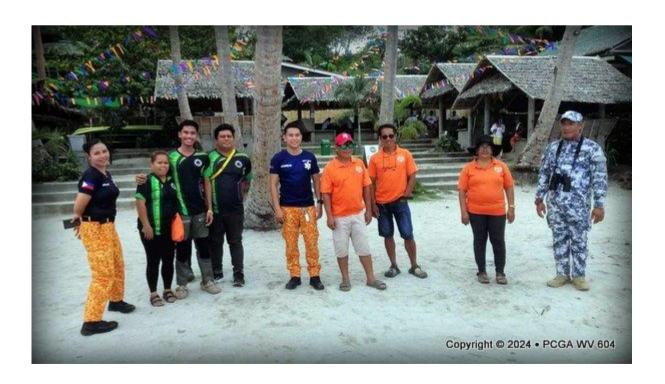

### V. PARTICIPATING AGENCY:

604.2 CGADiv, CGSS Ivisan, CGSS Sapian, Special Operations Unit Capiz, MDRRMO Ivisan, BFP Ivisan, and LGU personnel from Municipality Ivisan, Brgy Basiao, Brgy Balaring, and Palm Beach Resort.

Special Operations Unit Capiz acted as standby rescuers together with MDRRMO Ivisan and BFP Ivisan in the Pasalum Festival 2024 Fluvial Parade conducted by LGU Ivisan in connection in the vicinity waters of Brgy Basiao and Brgy Balaring.