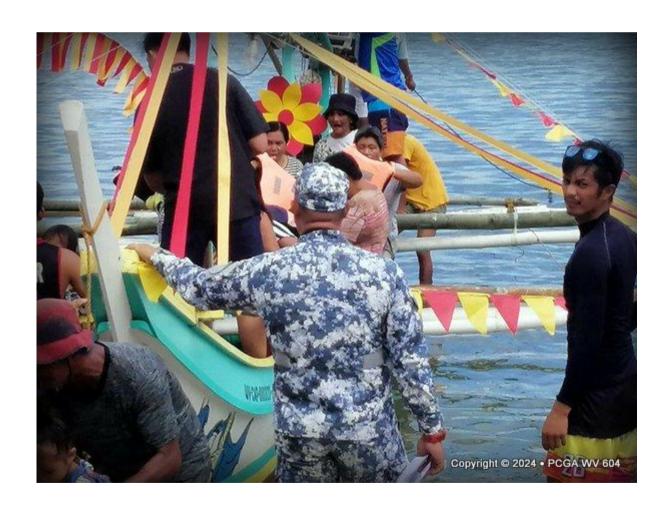

DATE : 31 MAY 2024

SUBJECT : AAR – Ivisan Fluvial Parade

I. MISSION: MARSAF – 604.2 CGADiv, CGSS Ivisan, CGSS Sapian, and Coast Guard Special Operations Unit Capiz rendered maritime safety and security assistance during the Pasalum Festival and associated fluvial parade near Brgy Basiao and Brgy Balaring in Ivisan, Capiz on May 31<sup>st</sup>, 2024.

### VI. NARRATIVE OF THE REPORT:

604.2 CGADiv, CGSS Ivisan, CGSS Sapian, and Coast Guard Special Operations Unit Capiz rendered maritime safety and security assistance during the Pasalum Festival and associated fluvial parade near Brgy Basiao and Brgy Balaring in Ivisan, Capiz on May 31<sup>st</sup>, 2024.

Special Operations Unit Capiz acted as standby rescuers together with MDRRMO Ivisan and BFP Ivisan in the Pasalum Festival 2024 Fluvial Parade conducted by LGU Ivisan in connection in the vicinity waters of Brgy Basiao and Brgy Balaring.