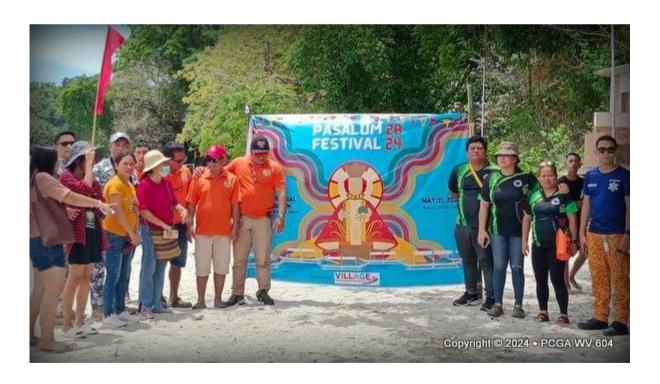

DATE : 31 MAY 2024

SUBJECT : AAR – Ivisan Fluvial Parade

I. MISSION: MARSAF – 604.2 CGADiv, CGSS Ivisan, CGSS Sapian, and Coast Guard Special Operations Unit Capiz rendered maritime safety and security assistance during the Pasalum Festival and associated fluvial parade near Brgy Basiao and Brgy Balaring in Ivisan, Capiz on May 31<sup>st</sup>, 2024.

### VI. NARRATIVE OF THE REPORT:

604.2 CGADiv, CGSS Ivisan, CGSS Sapian, and Coast Guard Special Operations Unit Capiz rendered maritime safety and security assistance during the Pasalum Festival and associated fluvial parade near Brgy Basiao and Brgy Balaring in Ivisan, Capiz on May 31<sup>st</sup>, 2024.

Special Operations Unit Capiz acted as standby rescuers together with MDRRMO Ivisan and BFP Ivisan in the Pasalum Festival 2024 Fluvial Parade conducted by LGU Ivisan in connection in the vicinity waters of Brgy Basiao and Brgy Balaring.