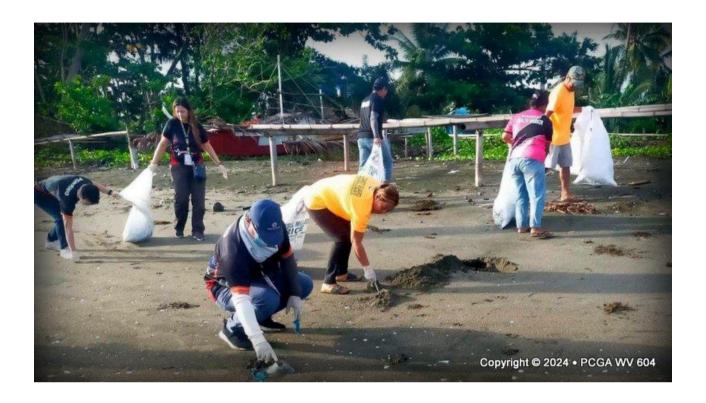

DATE : 12 JUL 2024

SUBJECT: AAR – Cogon Coastal Cleanup

I. MISSION: MAREP – 604<sup>th</sup> CGAS, 604.C CGADiv (CCAD), Capiz PDRRMO, and Brgy Cogon LGU personnel participated in a coastal cleanup in Brgy Cogon, Roxas City, Capiz in conjunction with National Disaster Resilience Month 2024.

#### VI. NARRATIVE OF THE REPORT:

On 12 JUL 2024 @ 0600H, 604<sup>th</sup> CGAS, 604.C CGADiv (CCAD), Capiz PDRRMO, and Brgy Cogon LGU personnel participated in a coastal cleanup in Brgy Cogon, Roxas City, Capiz in conjunction with National Disaster Resilience Month 2024. PDDRMO also donated 20 boxes of noodles, seven (7) 8ft x 100 meters tarps, and two gallons of bottled water to the LGU.