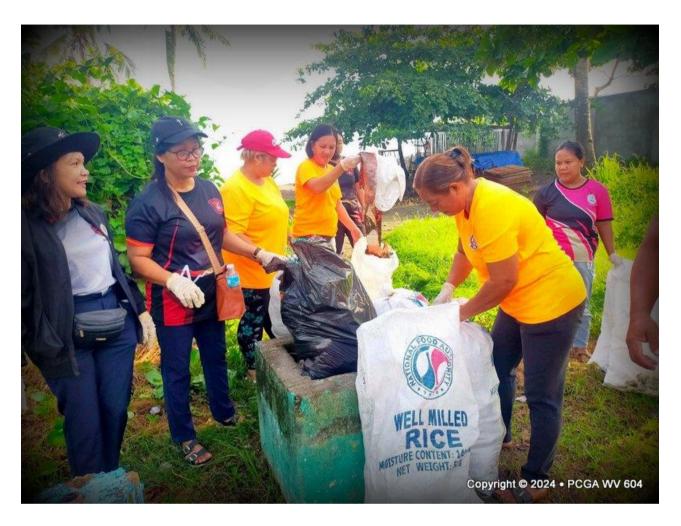

DATE : 12 JUL 2024

SUBJECT: AAR – Cogon Coastal Cleanup

I. MISSION: MAREP – 604<sup>th</sup> CGAS, 604.C CGADiv (CCAD), Capiz PDRRMO, and Brgy Cogon LGU personnel participated in a coastal cleanup in Brgy Cogon, Roxas City, Capiz in conjunction with National Disaster Resilience Month 2024.

#### VI. NARRATIVE OF THE REPORT:

On 12 JUL 2024 @ 0600H, 604<sup>th</sup> CGAS, 604.C CGADiv (CCAD), Capiz PDRRMO, and Brgy Cogon LGU personnel participated in a coastal cleanup in Brgy Cogon, Roxas City, Capiz in conjunction with National Disaster Resilience Month 2024. PDDRMO also donated 20 boxes of noodles, seven (7) 8ft x 100 meters tarps, and two gallons of bottled water to the LGU.