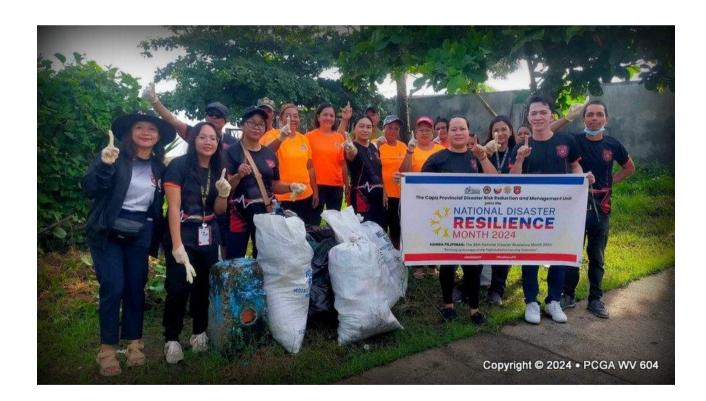

DATE : 12 JUL 2024

SUBJECT: AAR – Cogon Coastal Cleanup

I. MISSION: MAREP – 604<sup>th</sup> CGAS, 604.C CGADiv (CCAD), Capiz PDRRMO, and Brgy Cogon LGU personnel participated in a coastal cleanup in Brgy Cogon, Roxas City, Capiz in conjunction with National Disaster Resilience Month 2024.

#### VI. NARRATIVE OF THE REPORT:

On 12 JUL 2024 @ 0600H, 604<sup>th</sup> CGAS, 604.C CGADiv (CCAD), Capiz PDRRMO, and Brgy Cogon LGU personnel participated in a coastal cleanup in Brgy Cogon, Roxas City, Capiz in conjunction with National Disaster Resilience Month 2024. PDDRMO also donated 20 boxes of noodles, seven (7) 8ft x 100 meters tarps, and two gallons of bottled water to the LGU.