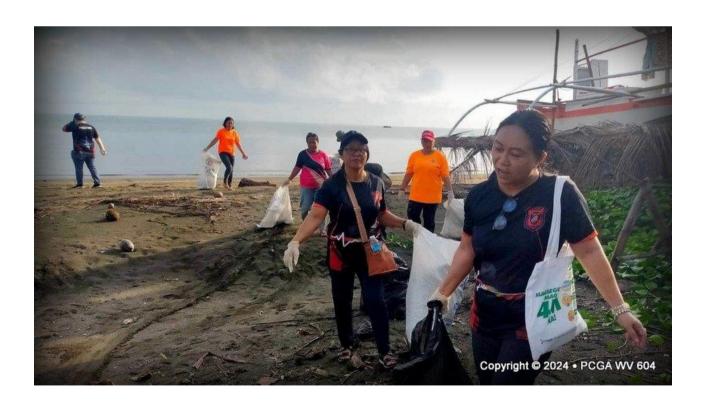

DATE : 12 JUL 2024

SUBJECT: AAR – Cogon Coastal Cleanup

I. MISSION: MAREP – 604<sup>th</sup> CGAS, 604.C CGADiv (CCAD), Capiz PDRRMO, and Brgy Cogon LGU personnel participated in a coastal cleanup in Brgy Cogon, Roxas City, Capiz in conjunction with National Disaster Resilience Month 2024.

#### VI. NARRATIVE OF THE REPORT:

On 12 JUL 2024 @ 0600H, 604<sup>th</sup> CGAS, 604.C CGADiv (CCAD), Capiz PDRRMO, and Brgy Cogon LGU personnel participated in a coastal cleanup in Brgy Cogon, Roxas City, Capiz in conjunction with National Disaster Resilience Month 2024. PDDRMO also donated 20 boxes of noodles, seven (7) 8ft x 100 meters tarps, and two gallons of bottled water to the LGU.