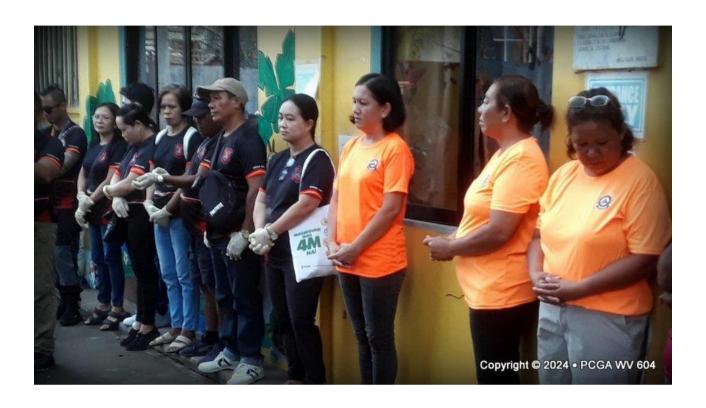

#### VI. NARRATIVE OF THE REPORT:

On 12 JUL 2024 @ 0600H, 604<sup>th</sup> CGAS, 604.C CGADiv (CCAD), Capiz PDRRMO, and Brgy Cogon LGU personnel participated in a coastal cleanup in Brgy Cogon, Roxas City, Capiz in conjunction with National Disaster Resilience Month 2024. PDDRMO also donated 20 boxes of noodles, seven (7) 8ft x 100 meters tarps, and two gallons of bottled water to the LGU.