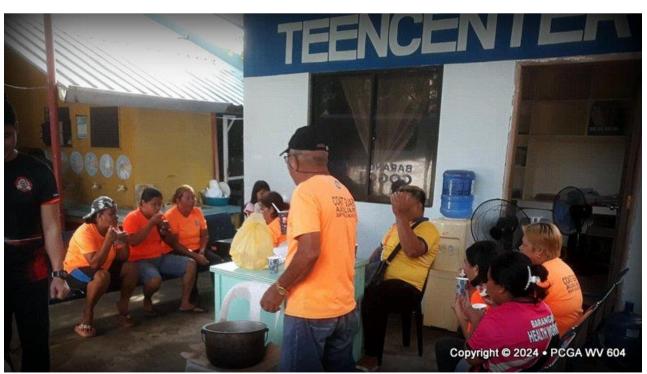

#### VI. NARRATIVE OF THE REPORT:

On 12 JUL 2024 @ 0600H, 604<sup>th</sup> CGAS, 604.C CGADiv (CCAD), Capiz PDRRMO, and Brgy Cogon LGU personnel participated in a coastal cleanup in Brgy Cogon, Roxas City, Capiz in conjunction with National Disaster Resilience Month 2024. PDDRMO also donated 20 boxes of noodles, seven (7) 8ft x 100 meters tarps, and two gallons of bottled water to the LGU.