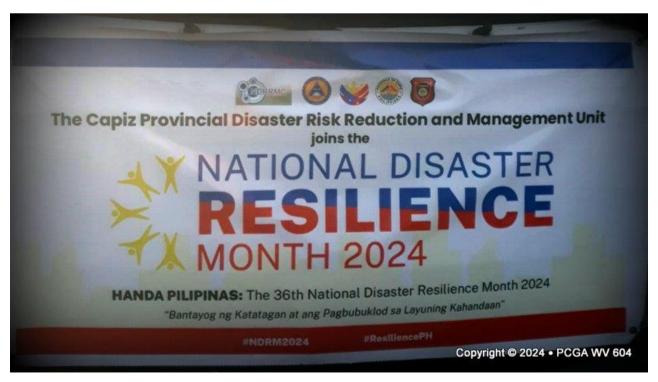

DATE : 12 JUL 2024

SUBJECT: AAR – Cogon Coastal Cleanup

I. MISSION: MAREP – 604<sup>th</sup> CGAS, 604.C CGADiv (CCAD), Capiz PDRRMO, and Brgy Cogon LGU personnel participated in a coastal cleanup in Brgy Cogon, Roxas City, Capiz in conjunction with National Disaster Resilience Month 2024.

#### VI. NARRATIVE OF THE REPORT:

On 12 JUL 2024 @ 0600H, 604<sup>th</sup> CGAS, 604.C CGADiv (CCAD), Capiz PDRRMO, and Brgy Cogon LGU personnel participated in a coastal cleanup in Brgy Cogon, Roxas City, Capiz in conjunction with National Disaster Resilience Month 2024. PDDRMO also donated 20 boxes of noodles, seven (7) 8ft x 100 meters tarps, and two gallons of bottled water to the LGU.