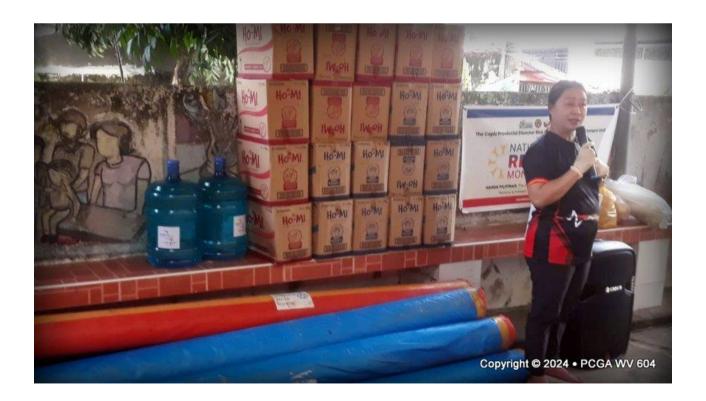

#### VI. NARRATIVE OF THE REPORT:

On 12 JUL 2024 @ 0600H, 604<sup>th</sup> CGAS, 604.C CGADiv (CCAD), Capiz PDRRMO, and Brgy Cogon LGU personnel participated in a coastal cleanup in Brgy Cogon, Roxas City, Capiz in conjunction with National Disaster Resilience Month 2024. PDDRMO also donated 20 boxes of noodles, seven (7) 8ft x 100 meters tarps, and two gallons of bottled water to the LGU.