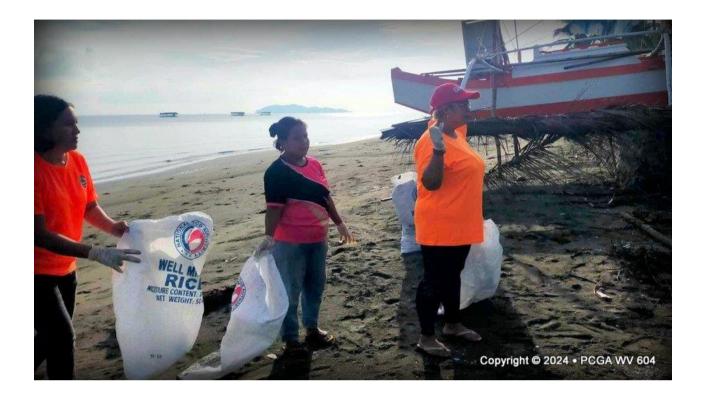

DATE : 12 JUL 2024

SUBJECT: AAR – Cogon Coastal Cleanup

I. MISSION: MAREP – 604<sup>th</sup> CGAS, 604.C CGADiv (CCAD), Capiz PDRRMO, and Brgy Cogon LGU personnel participated in a coastal cleanup in Brgy Cogon, Roxas City, Capiz in conjunction with National Disaster Resilience Month 2024.

#### VI. NARRATIVE OF THE REPORT:

On 12 JUL 2024 @ 0600H, 604<sup>th</sup> CGAS, 604.C CGADiv (CCAD), Capiz PDRRMO, and Brgy Cogon LGU personnel participated in a coastal cleanup in Brgy Cogon, Roxas City, Capiz in conjunction with National Disaster Resilience Month 2024. PDDRMO also donated 20 boxes of noodles, seven (7) 8ft x 100 meters tarps, and two gallons of bottled water to the LGU.